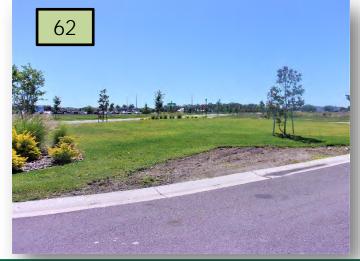

### **Boggy Creek North**

62. Area of turf that needs to be replaced at the park of Flamenco Dr. and Tannencrest Dr. now that this area has been completed with construction. Will this be installed by the developer? If not LMP will need to provide a proposal to fill in. (Pic. 62)