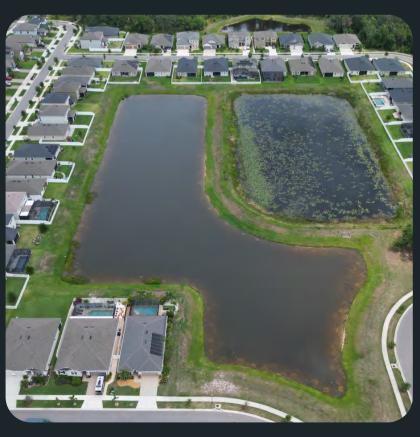

## **SUMMARY:**

All ponds have been treated this month. Water levels continue to drop and in some cases are going dry. Algae blooms and submerged growth are increaseing during these conditions. Dye has been applied as need to prevent blooms. Applications continue on WCA 38 to knock down realesed islands from the hurricane. Progress is being made and continue to improve. All mosquito and larvacide serviceswere performed this cycle as well.

# POND TREATMENTS

2B: Was treated for shoreline vegetation.

2A: Was treated for Algae and shoreline vegetation.

5B: Was treated for shoreline vegetation.

4A: Was treated for shoreline vegetation and Algae.

4C: Was treated for Algae and shoreline vegetation.

5B: Was treated for Shoreline vegetation.

5C: Was treated for shoreline vegetation and Algae.

4D: Was treated for Algae and shoreline vegetation.

16B: Was treated for Algae and shoreline vegetation.

16A: Was treated for shoreline vegetation.

WCA38: Was treated for shoreline vegetation.

38F1: Was treated for Spike rush and shoreline vegetation.

38E: Was treated for shoreline vegetation.

# POND TREATMENTS

38F: Was treated for shoreline vegetation.

38H: Was treated for shoreline vegetation.

32A: Was Treated for Algae and shoreline vegetation.