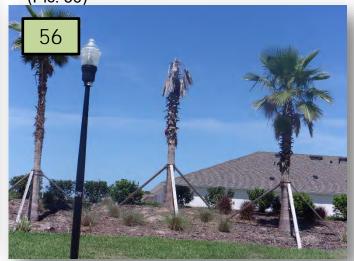

- 53. Diagnose and treat the declining 'Nora Grant' Ixora in the clubhouse parking lot.
- 54. Turf on Boggy Creek in front of the dog park is thin. May need to install turf here if it will not fill in and recover.
- 55. Treat the weeds on the ROW of Boggy Creek North of Triple Creek Blvd.
- 56. There is a dead Washington Palm on Boggy Creek and Tannencrest North of Triple Creek Blvd. Is this still under warranty? If not LMP will need to submit a proposal for a new one. (Pic. 56)