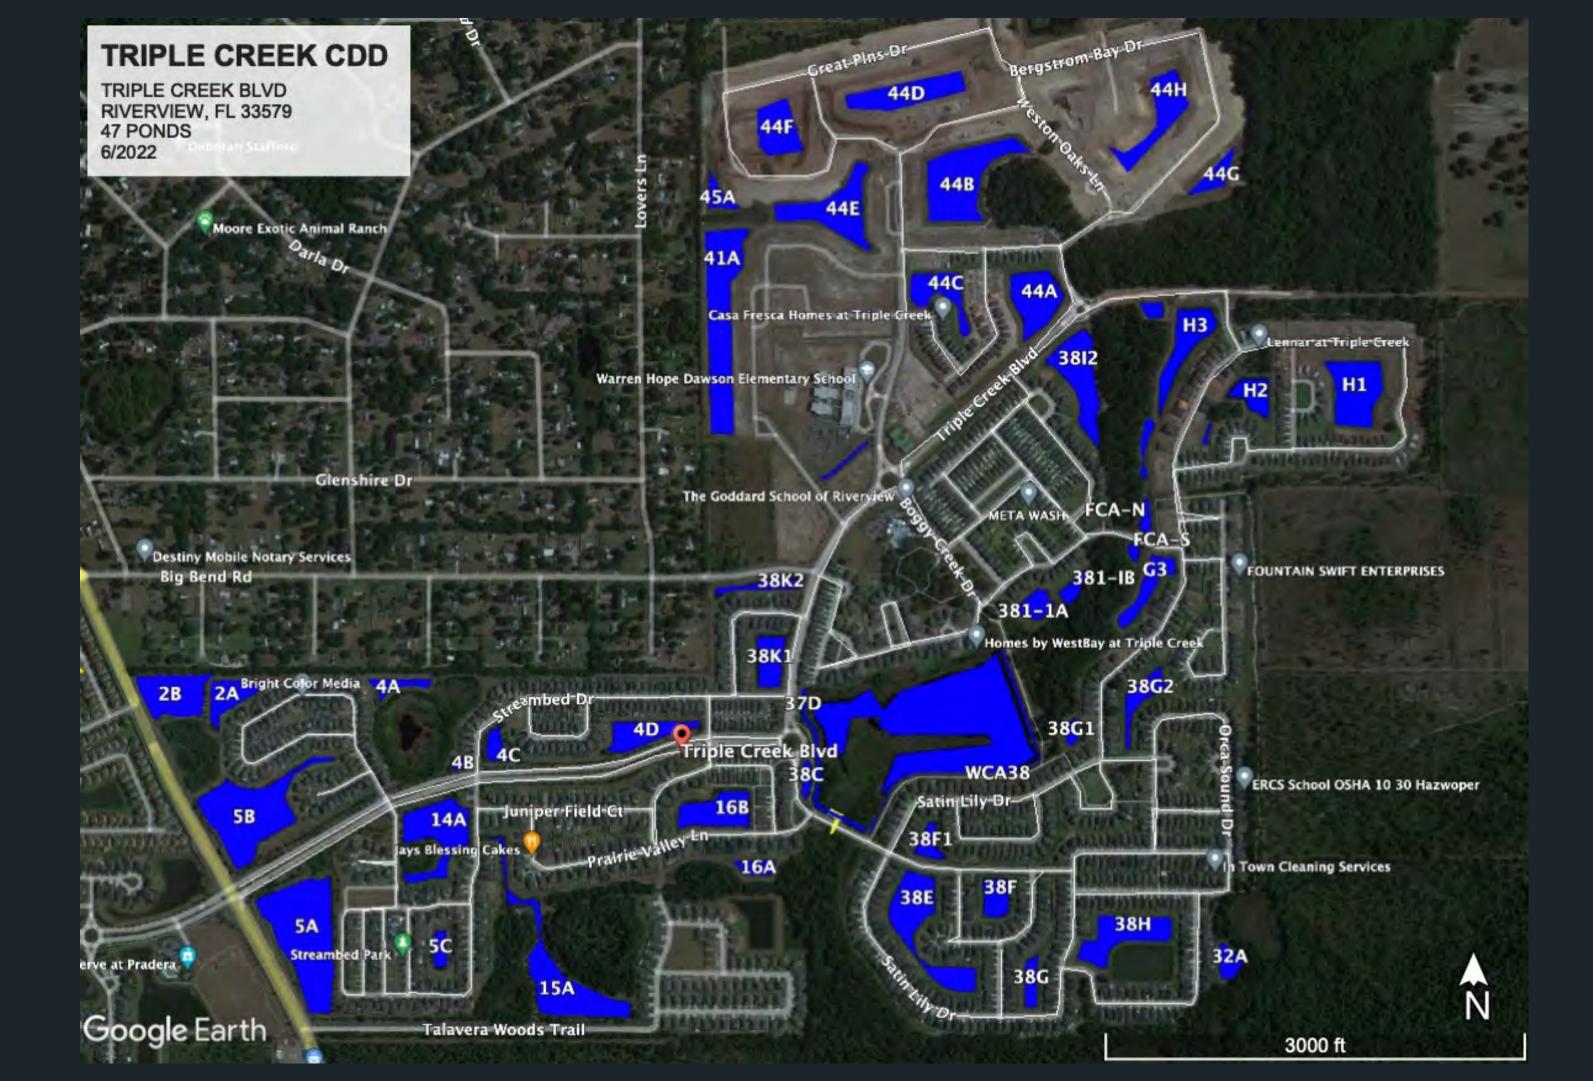

rict Agenda - Page 2 April 11, 2023

Very truly yours,

Taylor Nielsen

Taylor Nielsen District Manager

### Tab 1



# MONTHLY REPORT

MAY 1, 2023



## TRIPLE CREEK

### **Inspection Date:**

April 27, 2023

### **Prepared For:**

Taylor Nielsen

### **Prepared By:**

Devon Craig Field Operations Manager

P: 941.201.7287

E: dcraig@sitexaquatics.com

## **SUMMARY:**

All ponds have been treated this month. Water levels continue to drop and in some cases are going dry. Algae blooms and submerged growth are increaseing during these conditions. Dye has been applied as need to prevent blooms. Applications continue on WCA 38 to knock down realesed islands from the hurricane. Progress is being made and continue to improve. All mosquito and larvacide serviceswere performed this cycle as well.



**4A.** 2A. 5B. 2B. 5B. 5C. 4D.

## 16B.



38E.



16A.



38F.



WCA38.



38H.



38F1.



32A.



# POND TREATMENTS

2B: Was treated for shoreline vegetation.

2A: Was treated for Algae and shoreline vegetation.

5B: Was treated for shoreline vegetation.

4A: Was treated for shoreline vegetation and Algae.

4C: Was treated for Algae and shoreline vegetation.

5B: Was treated for Shoreline vegetation.

5C: Was treated for shoreline vegetation and Algae.

4D: Was treated for Algae and shoreline vegetation.

16B: Was treated for Algae and shoreline vegetation.

16A: Was treated for shoreline vegetation.

WCA38: Was treated for shoreline vegetation.

38F1: Was treated for Spike rush and shoreline vegetation.

38E: Was treated for shoreline vegetation.

# POND TREATMENTS

38F: Was treate