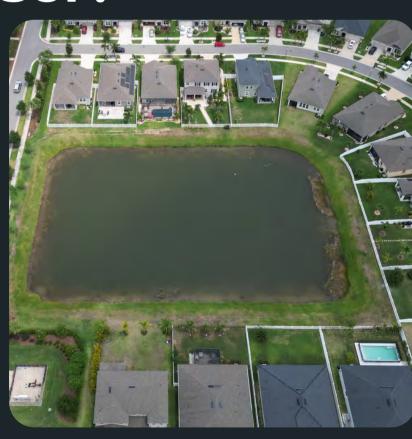

## **SUMMARY:**

All ponds have been treated this month. Water levels continue to drop and in some cases are going dry. Algae blooms and submerged growth are increaseing during these conditions. Dye has been applied as need to prevent blooms. Applications continue on WCA 38 to knock down realesed islands from the hurricane. Progress is being made and continue to improve. All mosquito and larvacide serviceswere performed this cycle as well.

# POND TREATMENTS

2B: Was treated for shoreline vegetation.

2A: Was treated for Algae and shoreline vegetation.

5B: Was treated for shoreline vegetation.

4A: Was treated for shoreline vegetation and Algae.

4C: Was treated for Algae and shoreline vegetation.

5B: Was treated for Shoreline vegetation.

5C: Was treated for shoreline vegetation and Algae.

4D: Was treated for Algae and shoreline vegetation.

16B: Was treated for Algae and shoreline vegetation.

16A: Was treated for shoreline vegetation.

WCA38: Was treated for shoreline vegetation.

38F1: Was treated for Spike rush and shoreline vegetation.

38E: Was treated for shoreline vegetation.

# POND TREATMENTS

38F: Was treated for shoreline vegetation.

38H: Was treated for shoreline vegetation.

32A: Was Treated for Algae and shoreline vegetation.