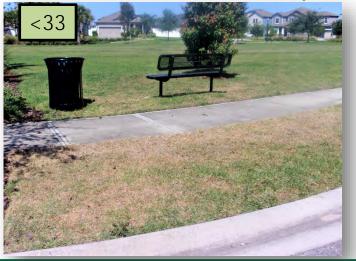

- 6. Treat the grassy weeds in the bed under the Loropetalum on Night Jasmine Cove.
- 7. Remove the dead fronds on the Ribbon Palms within the pool fence at the amenity center on Streambed.
- 8. Check the irrigation for possible hot spots on Streambed in front of the amenity entrance.
- There are a couple stressed turf areas from high foot traffic by the gazebo at the Streambed Park.
- 10. Remove two Brazilian Pepper Trees within the Mexican Petunia at the gazebo at Streambed Park on the Lake Monroe Pl. side.
- 11. Remove the fruiting structures out of the Pygmy Date Palms at the gazebo at the Streambed Park.
- 12. Check the irrigation between the sidewalk and road in front of the gazebo at the Streambed Park on Youngdale Pl. side.
- 13. There are a few large weeds that need to be pulled behind the South berm on Triple Creek Blvd. and Royal Pines intersection.
- 14. Check if a couple Oleander on Triple Creek Blvd. median are alive by Streambed.