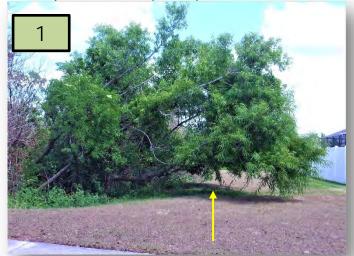

### **Proposals**

 LMP to provide a proposal to trim back the overgrowth coming onto the turf on Streambed Dr. on the East ROW just South of Juniper Field Ct. (Pic. 1)

2. LMP to provide a proposal to install Zoysia on the corner intersection of Prairie Valley Ln. and Dorado Shores to fill in a large bare area void of plant material. (Pic. 2)