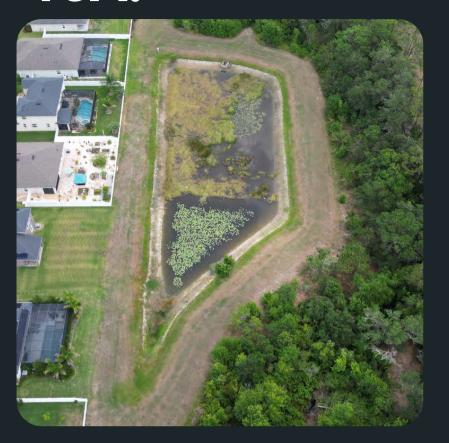

## **SUMMARY:**

All ponds have been treated this month. Water levels continue to drop and in some cases are going dry. Algae blooms and submerged growth are increaseing during these conditions. Dye has been applied as need to prevent blooms. Applications continue on WCA 38 to knock down realesed islands from the hurricane. Progress is being made and continue to improve. All mosquito and larvacide serviceswere performed this cycle as well.

# POND TREATMENTS

2B: Was treated for shoreline vegetation.

2A: Was treated for Algae and shoreline vegetation.

5B: Was treated for shoreline vegetation.

4A: Was treated for shoreline vegetation and Algae.

4C: Was treated for Algae and shoreline vegetation.

5B: Was treated for Shoreline vegetation.

5C: Was treated for shoreline vegetation and Algae.

4D: Was treated for Algae and shoreline vegetation.

16B: Was treated for Algae and shoreline vegetation.

16A: Was treated for shoreline vegetation.

WCA38: Was treated for shoreline vegetation.

38F1: Was treated for Spike rush and shoreline vegetation.

38E: Was treated for shoreline vegetation.

# POND TREATMENTS

38F: Was treated for shoreline vegetation.

38H: Was treated for shoreline vegetation.

32A: Was Treated for Algae and shoreline vegetation.