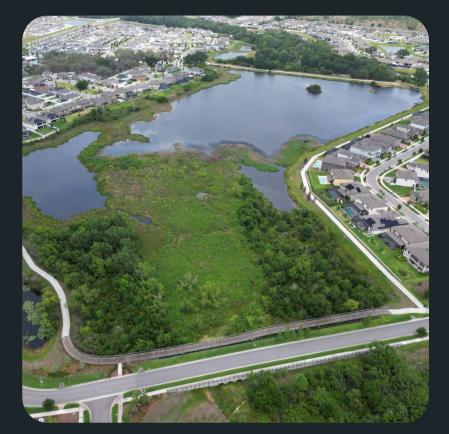

## **SUMMARY:**

All ponds have been treated this month. Water levels continue to drop and in some cases are going dry. Algae blooms and submerged growth are increaseing during these conditions. Dye has been applied as need to prevent blooms. Applications continue on WCA 38 to knock down realesed islands from the hurricane. Progress is being made and continue to improve. All mosquito and larvacide serviceswere performed this cycle as well.

# POND TREATMENTS

2B: Was treated for shoreline vegetation.

2A: Was treated for Algae and shoreline vegetation.

5B: Was treated for shoreline vegetation.

4A: Was treated for shoreline vegetation and Algae.

4C: Was treated for Algae and shoreline vegetation.

5B: Was treated for Shoreline vegetation.

5C: Was treated for shoreline vegetation and Algae.

4D: Was treated for Algae and shoreline vegetation.

16B: Was treated for Algae and shoreline vegetation.

16A: Was treated for shoreline vegetation.

WCA38: Was treated for shoreline vegetation.

38F1: Was treated for Spike rush and shoreline vegetation.

38E: Was treated for shoreline vegetation.

# POND TREATMENTS

38F: Was treated for shoreline vegetation.

38H: Was treated for shoreline vegetation.

32A: Was Treated for Algae and shoreline vegetation.