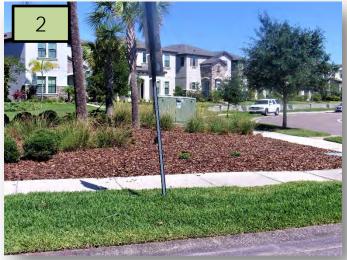

- 25. Annuals are starting to burn out on the roundabout triangles at the Dorado Shores Triple Creek Blvd. intersection. Just asking we plant annuals that will last a minimum of 3 to 4 months.
- 26. Treat the grassy weeds growing within the Jasmine 'Minima' at the roundabout of Dorado Shores and Triple Creek Blvd.
- 27. Treat all the Oleander on Dorado Shores ROWs. They are infested with caterpillars.

### Wildflower Meadow, Satin Lily

- 28. Remove a couple dead Loropetalum on North ROW of Dorado Shores Blvd. across the street from Nimble Minke Pl.
- 29. Suggesting we try a different species of shrubs instead of the 'Mammy' Croton that continue to fail on North ROW of Dorado Shores Blvd. across the street from Nimble Minke Pl. (Pic. 29)