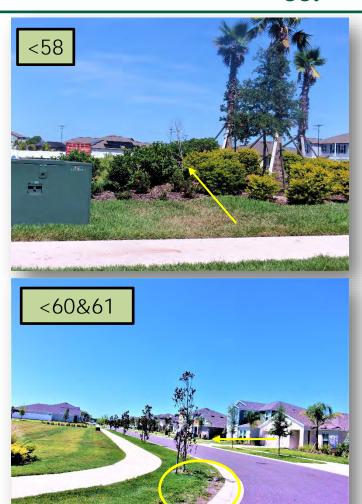

- 57. Check the irrigation for coverage and time at the mailbox kiosk park on Tortoise Shell Pl.
- 58. Remove a small dead tree on the corner of Boggy Creek Dr. and Tripoli Ave. (Pic. 58>)
- 59. Check the irrigation for hot spots at the park on Mangrove Forest Dr.
- 60. There appears to be a dead Magnolia at the park of Mangrove Forest Dr. Is this under warranty? If not LMP will need to provide a proposal for replacement. (Pic. 60>)
- 61. There is a corner in need of new turf that appears to have been continually ran over while under construction at the park of Mangrove Forest Dr. (Pic. 61>)