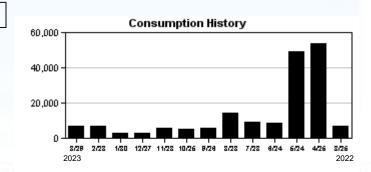

## **SUMMARY:**

All ponds have been treated this month. Water levels continue to drop and in some cases are going dry. Algae blooms and submerged growth are increaseing during these conditions. Dye has been applied as need to prevent blooms. Applications continue on WCA 38 to knock down realesed islands from the hurricane. Progress is being made and continue to improve. All mosquito and larvacide serviceswere performed this cycle as well.