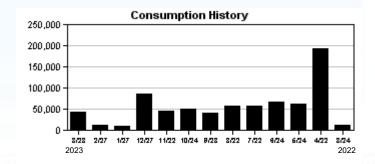

7/2023 | 21398    | 03/28/2023 | 21832   | 43400 GAI   | ACTUAL | WATER       |

| Service Address Charges  |          |
|--------------------------|----------|
| Customer Service Charge  | \$5.28   |
| Purchase Water Pass-Thru | \$131.07 |
| Water Base Charge        | \$91.46  |
| Water Usage Charge       | \$41.87  |
| Sewer Base Charge        | \$221.75 |
| Sewer Usage Charge       | \$247.81 |

**Summary of Account Charges** 

Previous Balance \$455.70 \$-455.70 Net Payments - Thank You **Total Account Charges** \$739.24

AMOUNT DUE \$739.24

#### Important Message

Worried about wasting water from an inefficient irrigation system? To see if you qualify for a free irrigation evaluation that can help you conserve water, call UF/IFAS Extension Hillsborough County, 813-744-5519 X 54142.





Make checks payable to: BOCC

**ACCOUNT NUMBER: 5901186305** 



#### **ELECTRONIC PAYMENTS BY CHECK OR**

Automated Payment Line: (813) 276 8526 Internet Payments: HCFLGov.net/WaterBill Additional Information: HCFLGov.net/Water



### THANK YOU!

TRIPLE CREEK CDD 250 INTERNATIONAL PKWY STE 280 LAKE MARY FL 32746-5018

2.069 8

| DUE DATE    | 04/19/2023 |
|-------------|------------|
| AMOUNT DUE  | \$739.24   |
| AMOUNT PAID |            |



**METER** 

**NUMBER** 

60842286

Sewer Usage Charge

#### **CUSTOMER NAME** TRIPLE CREEK CDD

25111

**ACCOUNT NUMBER** 8992542002

04/07/2023

6800 GAL

**BILL DATE** 

**ESTIMATED** 

**DUE DATE** 

WATER

04/28/2023

Service Address: 11920 STREAMBED DR

S-Page 1 of 1

02/28/2023

PRESENT **PREVIOUS PREVIOUS PRESENT CONSUMPTION READ METER**