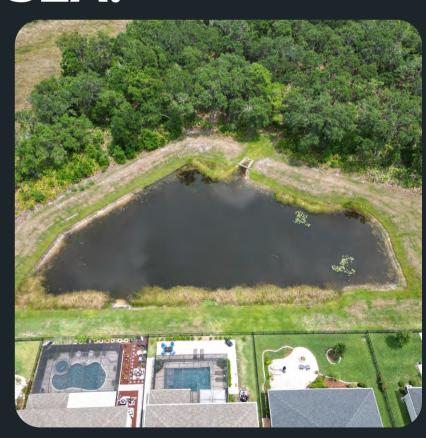

## **SUMMARY:**

All ponds have been treated this month. Water levels continue to drop and in some cases are going dry. Algae blooms and submerged growth are increaseing during these conditions. Dye has been applied as need to prevent blooms. Applications continue on WCA 38 to knock down realesed islands from the hurricane. Progress is being made and continue to improve. All mosquito and larvacide serviceswere performed this cycle as well.

# POND TREATMENTS

2B: Was treated for shoreline vegetation.

2A: Was treated for Algae and shoreline vegetation.

5B: Was treated for shoreline vegetation.

4A: Was treated for shoreline vegetation and Algae.

4C: Was treated for Algae and shoreline vegetation.

5B: Was treated for Shoreline vegetation.

5C: Was treated for shoreline vegetation and Algae.

4D: Was treated for Algae and shoreline vegetation.

16B: Was treated for Algae and shoreline vegetation.

16A: Was treated for shoreline vegetation.

WCA38: Was treated for shoreline vegetation.

38F1: Was treated for Spike rush and shoreline vegetation.

38E: Was treated for shoreline vegetation.

# POND TREATMENTS

38F: Was treated for shoreline vegetation.

38H: Was treated for shoreline vegetation.

32A: Was Treated for Algae and shoreline vegetation.