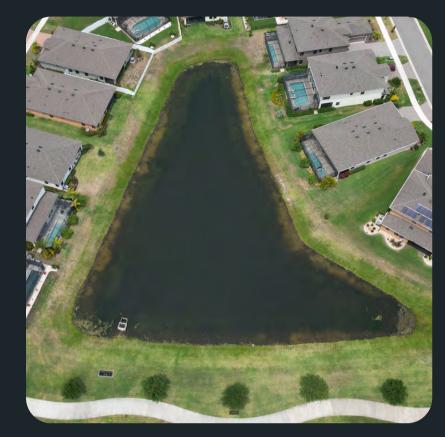

## **SUMMARY:**

All ponds have been treated this month. Water levels continue to drop and in some cases are going dry. Algae blooms and submerged growth are increaseing during these conditions. Dye has been applied as need to prevent blooms. Applications continue on WCA 38 to knock down realesed islands from the hurricane. Progress is being made and continue to improve. All mosquito and larvacide serviceswere performed this cycle as well.

# POND TREATMENTS

2B: Was treated for shoreline vegetation.

2A: Was treated for Algae and shoreline vegetation.

5B: Was treated for shoreline vegetation.

4A: Was treated for shoreline vegetation and Algae.

4C: Was treated for Algae and shoreline vegetation.

5B: Was treated for Shoreline vegetation.

5C: Was treated for shoreline vegetation and Algae.

4D: Was treated for Algae and shoreline vegetation.

16B: Was treated for Algae and shoreline vegetation.

16A: Was treated for shoreline vegetation.

WCA38: Was treated for shoreline vegetation.

38F1: Was treated for Spike rush and shoreline vegetation.

38E: Was treated for shoreline vegetation.

# POND TREATMENTS

38F: Was treated for shoreline vegetation.

38H: Was treated for shoreline vegetation.

32A: Was Treated for Algae and shoreline vegetation.